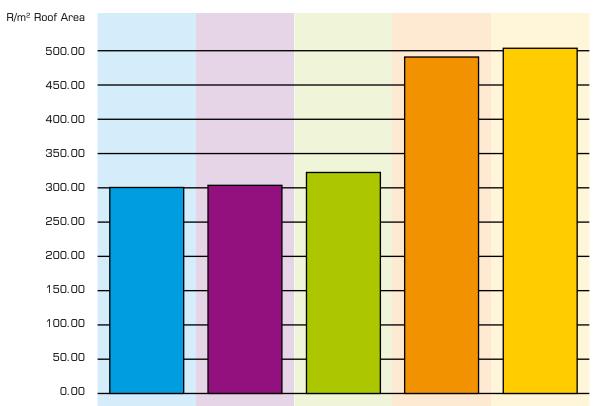

A commercial building of 1158m² was used to illustrate the comparisons shown in the graph. The prices shown in the graphs are for a complete erected roof structure covered with the appropriate material. Fascia boards and gutters have been excluded. No provision has been made for either an underlay membrane or ceiling construction. Truss prices at the coast would be more expensive due to the timber treatment requirement in such areas.

# COST COMPARISON

| ROOF COVERING                                                                     | THROUGH COLOUR CONCRETE ROOF TILES | PRE-PAINTED<br>IBR METAL<br>SHEETING | PRESSED METAL<br>TILES         | NATURAL SLATE                  | FIBRE CEMENT<br>SLATE          |
|-----------------------------------------------------------------------------------|------------------------------------|--------------------------------------|--------------------------------|--------------------------------|--------------------------------|
| SPECIFICATION                                                                     |                                    |                                      |                                |                                |                                |
| FLOOR AREA (m²)                                                                   | 1 158                              | 1 158                                | 1 158                          | 1 158                          | 1 158                          |
| ROOF AREA (on slope m²)                                                           | 1 451                              | 1 451                                | 1 451                          | 1 451                          | 1 451                          |
| RIDGE CAPPING                                                                     | Tapered Ridge                      | Pre-painted Steel                    | Angle Ridge                    | N/A                            | N/A                            |
|                                                                                   |                                    | Ridge Cap                            |                                |                                |                                |
| PITCH                                                                             | 26°                                | 26°                                  | 26°                            | 26°                            | 26°                            |
| TRUSS SPACING                                                                     | 760mm c/c max                      | 1 200mm c/c max                      | 1 100mm c/c max                | 760mm c/c max                  | 900mm c/c max                  |
| BATTEN SPACING                                                                    | 345mm c/c max                      |                                      | 369mm c/c max                  | 190mm c/c max                  | 250mm c/c max                  |
| PURLIN SPACING                                                                    |                                    | 1 150mm c/c max                      |                                |                                |                                |
| TRUSS SPAN                                                                        | 11 800mm                           | 11 800mm                             | 11 800mm                       | 11 800mm                       | 11 800mm                       |
| EAVES OVERHANG                                                                    | 600mm                              | 600mm                                | 600mm                          | 600mm                          | 600mm                          |
| COSTS                                                                             |                                    |                                      |                                |                                |                                |
| TRUSSES and SUNDRIES                                                              | 213 790.00                         | 187 405.00                           | 163 099.00                     | 236 866.00                     | 212 694.00                     |
| ROOF ERECTION                                                                     | 50 785.00                          | 43 530.00                            | 50 785.00                      | 58 025.00                      | 50 785.00                      |
| ROOFING MATERIAL                                                                  |                                    |                                      |                                |                                |                                |
| INCLUDING FIXING                                                                  | 170 216.00                         | 211 574.00                           | 264 168.00                     | 419 688.00                     | 464 114.00                     |
| TOTAL COST OF ROOF COST R/m² FLOOR AREA (excl VAT) COST R/m² ROOF AREA (excl VAT) | 434 791.00<br>375.00<br>300.00     | 442 509.00<br>382.00<br>305.00       | 478 052.00<br>413.00<br>329.00 | 714 579.00<br>617.00<br>492.00 | 727 593.00<br>628.00<br>501.00 |